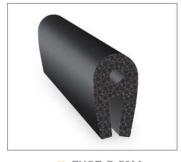

### **Trim seals**

**Trim seals:** Combination of finished edge and bulb to seal in a waterproof application.

EXCO-1-50MC-596

EXCO-2-50MA-596

EXCO-3-59MA-596

EXCO-4-50ME-596

EXCO-5-50MA-596

EXCO-6-50MAE-598

EXCO-7-50MA-PVC8

EXCO-8-50MACE-PVC8

EXCO-9-50MA-PVC8

EXCO-10-50MA-596

EXCO-11-50MA-596

EXCO-12-50MA-598

- Products of equal and constant quality at competitive prices
- Quick and efficient customer and after-sales service
- Continuously improved ways of doing what we do best
- Solutions above and beyond our customers' expectations