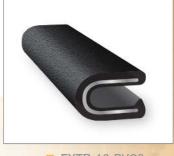

## **Edge trims**

#### Edge trims to cover rough edge for protection or decoration

EXTR-1-PVC8

EXTR-2-PVC8

EXTR-3-PVC8

EXTR-4-PVC8

EXTR-5-PVC8

EXTR-5-927

EXTR-7-PVC8