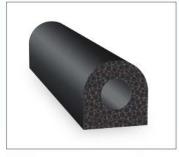

# Sponge rubber seals profiles and cords

#### Sponge rubber seals profiles and cords

EXSE-2-50M

EXSE-3-50M

EXSE-5-50M

EXSE-6-50M

EXSE-7-50M

EXSE-8-50M

EXSE-9-50M