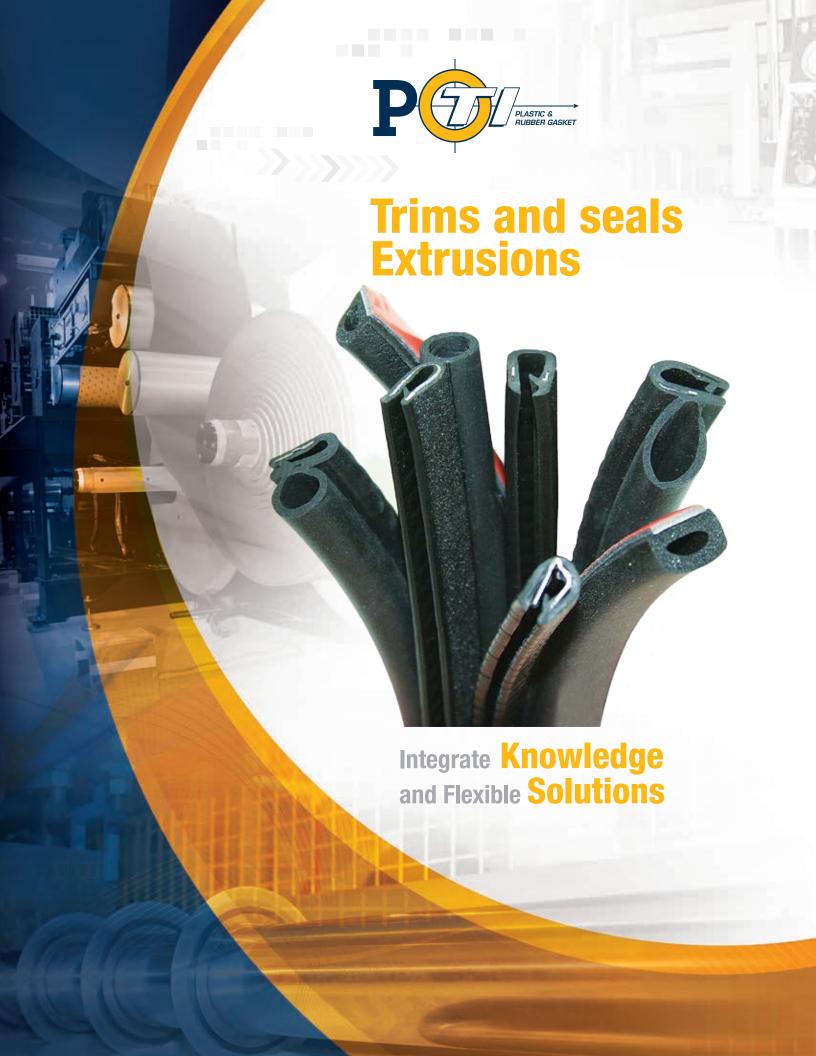

# Sponge rubber seals profiles and cords

#### Sponge rubber seals profiles and cords

EXSE-2-50M

EXSE-3-50M

EXSE-5-50M

EXSE-6-50M

EXSE-7-50M

EXSE-8-50M

EXSE-9-50M

# Rubber profiles and locking gaskets

.....

#### **Rubber profiles**

EXSO-1-297

EXSO-2-297

EXSO-3-626

EXSO-4-626

EXSO-5-595

EXSO-6-597

EXSO-7-597