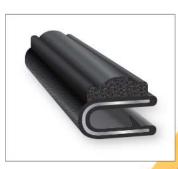

## **Edge trims**

#### Edge trims to cover rough edge for protection or decoration

EXTR-1-PVC8

EXTR-2-PVC8

EXTR-3-PVC8

EXTR-4-PVC8

EXTR-5-PVC8

EXTR-5-927

EXTR-7-PVC8