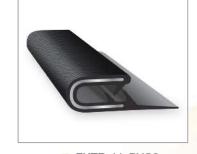

## **Edge trims**

#### Edge trims to cover rough edge for protection or decoration

EXTR-1-PVC8

EXTR-2-PVC8

EXTR-3-PVC8

EXTR-4-PVC8

EXTR-5-PVC8

EXTR-5-927

EXTR-7-PVC8