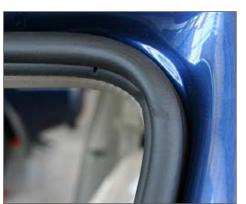

### **Trim seals**

**Trim seals:** Combination of finished edge and bulb to seal in a waterproof application.

EXCO-1-50MC-596

EXCO-2-50MA-596

EXCO-3-59MA-596

EXCO-4-50ME-596

EXCO-5-50MA-596

EXCO-6-50MAE-598