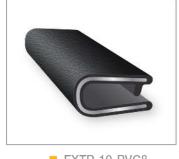

## **Edge trims**

#### Edge trims to cover rough edge for protection or decoration

EXTR-1-PVC8

EXTR-2-PVC8

EXTR-3-PVC8

EXTR-4-PVC8

EXTR-5-PVC8

EXTR-5-927

EXTR-7-PVC8