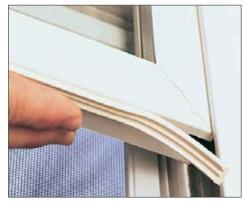

### **Trim seals**

**Trim seals:** Combination of finished edge and bulb to seal in a waterproof application.

EXCO-1-50MC-596

EXCO-2-50MA-596

EXCO-3-59MA-596

EXCO-4-50ME-596

EXCO-5-50MA-596

EXCO-6-50MAE-598